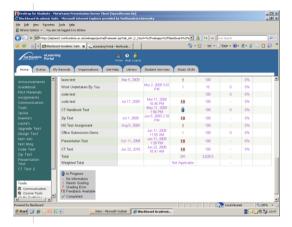

# NU Assignment Handler

Step 4: Access assignments and generate feedback

- · Select online assignments
- · Download assignments and feedback spreadsheet
- Mark work electronic / hard copy
- · Create any additional feedback files
- · Upload assignments, feedback and additional files
- · Edit feedback & files via Gradebook