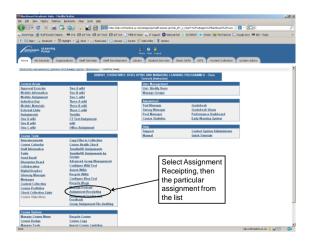

## Step 3: Assignment submission

- · Online or submission office
- · Generation of receipting e-mail