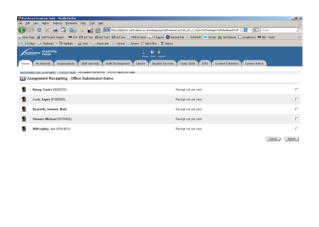

## Step 3: Assignment submission

- · Online or submission office
- · Generation of receipting e-mail