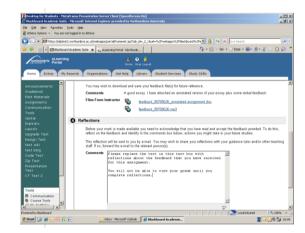

#### Step 5: Students feedback

- · Automated feedback release
- · Students access feedback via Gradebook
- · Students reflect on feedback
- · Students can then access mark via Gradebook
- · Students receive & 'own' feedback e-mail